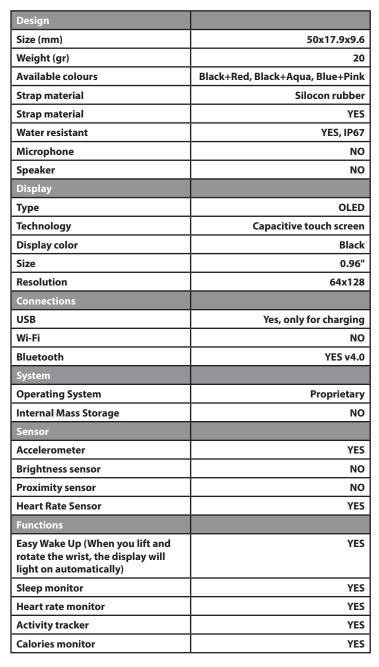

## fit BAND

### **TECH SHEET**

| Messages Notifications<br>(SMS,Whatsapp, |                                  |  |
|------------------------------------------|----------------------------------|--|
| Facebook, etc.)                          | YES                              |  |
| Call notification                        | YES                              |  |
| Alarm (vibration/audio)                  | YES                              |  |
| Stopwatch                                | NO                               |  |
| Camera remote control                    | YES                              |  |
| Phone finder                             | YES                              |  |
| GPS                                      | NO                               |  |
| Other                                    | Dedicated App ( Android and IOS) |  |
| Battery                                  |                                  |  |
| Туре                                     | Li-Ion 75 mAh                    |  |
| Standby Time                             | 7-10 days                        |  |
| Charging mode                            | Integrated USB connector         |  |
| Box content                              |                                  |  |
| Content                                  | Device, 2 straps, user manual    |  |
|                                          |                                  |  |