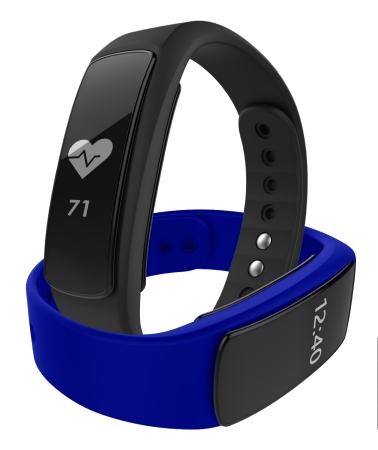

### fit BAND

#### **KEY FEATURES**

- 0.96" OLED display128X64 Touch screen
- Water Resistant IP67
- Heart Rate Dynamic detection
- Bluetooth Connection 4.0
- Incoming call ID
- Updated and synchronized data of your activities
- Notification from SMS, Whatsapp, Facebook, etc.
- 21 types of sport recording
- 7-10 days battery life in standby mode
- Pedometer, Calories, Distance, Alarm clock, sleep Monitor, etc
- 1 extra band included in the package

# **Heart Rate Monitoring**

It provides accurate and continuous heart rate data, which ensures you keep the suitable heart rate range during exercise (fat burning, cardio and peak exercise).

| Model     | Color        | EAN Code      |
|-----------|--------------|---------------|
| f-band/br | BLACK + RED  | 8020597810471 |
| F-BAND/BA | BLACK + AQUA | 8020597810488 |
| f-BAND/BP | BLUE + PINK  | 8020597810495 |

Sport Recording

1Band Extra Included