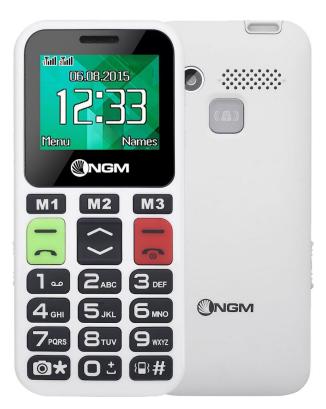

## NGM FACILE CIAO

| Design                         |                                                |
|--------------------------------|------------------------------------------------|
| Form factor                    | Bar                                            |
| Size (mm)                      | 116x53x11.5                                    |
| Weight (battery included) (gr) | 70                                             |
| Available colours              | White, Black                                   |
| Keypad type                    | Standard                                       |
| Display                        |                                                |
| Туре                           | TFT                                            |
| Technology                     | LCD                                            |
| Size                           | 1,77" - 65000 true colours                     |
| Resolution                     | 160x128 pixel                                  |
| Radio Standard                 |                                                |
| 2G Network                     | GSM Dual-Band 900/1800                         |
| UMTS/WCDMA                     | NO                                             |
| Connections                    |                                                |
| USB                            | YES                                            |
| Wi-Fi / Bluetooth              | NO                                             |
| System                         |                                                |
| SIM management                 | Dual Sim Dual Standby (DSDS)                   |
| Supported Operators            | GSM operators                                  |
| Operating System               | Proprietary                                    |
| Processor                      | Mediatek                                       |
| CPU model                      | MTK6261D                                       |
| RAM memory                     | 4MB                                            |
| Total internal memory (*)      | 4MB                                            |
| Supported languages            | Italiano, Inglese, Francese, Tedesco, Spagnolo |
| Messaging                      |                                                |
| SMS/MMS                        | SMS                                            |
| Predictive writing             | NO                                             |
| E-Mail                         | NO                                             |
| Multimedia                     |                                                |
| Back camera (Megapixels)       | VGA                                            |
| Flash                          | YES                                            |
| Autofocus                      | NO                                             |
| Camera functions               | Digital zoom                                   |
| FM Radio                       | YES                                            |
| Radio recorder                 | YES                                            |
| Handsfree                      | YES                                            |
| 3.5mm jack                     | YES                                            |
| Custom wallpaper               | YES                                            |

## NGM FACILE CIAO

| Phone Book                                       |                                             |
|--------------------------------------------------|---------------------------------------------|
| Maximum number of contacts (excluding SIM cards) | 100                                         |
| Contacts pictures                                | NO                                          |
| Contacts ringtones                               | NO                                          |
| Phone book groups                                | NO                                          |
| NGM Functions                                    |                                             |
| Selective activation of each YESM card           | YES                                         |
| Facilitated use and SOS                          |                                             |
| SOS emergency key                                | YES                                         |
| Keypad lock                                      | YES (dedicated key)                         |
| Large key keypad                                 | YES                                         |
| Large character display                          | YES                                         |
| Speaking keys                                    | YES (only Italian)                          |
| Fast call keys                                   | YES                                         |
| Torch light                                      | YES                                         |
| PIM and Entertainment functionalities            |                                             |
| PIM functionality                                | alarm clock, calculator, organizer          |
| Auto On/Off switch                               | NO                                          |
| Other apps                                       | File manager                                |
| Battery                                          |                                             |
| Туре                                             | Li-Ion 800 mAh                              |
| Stand-by (hours)                                 | 300                                         |
| Conversation (minutes)                           | 250                                         |
| Box content                                      |                                             |
| Charging base                                    | SI                                          |
| Content                                          | battery, battery charger, USB cable, stereo |
| Cartifications                                   | headset, user manual                        |
| Certifications                                   |                                             |
| Maximum SAR (W/kg)                               | 0,825                                       |
| Other certifications                             | CE and RoHS                                 |