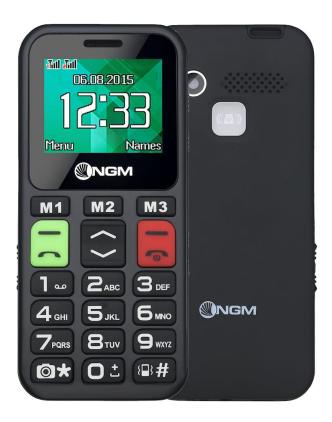

## NGM FACILE CIAO

| Design                         |                                                |
|--------------------------------|------------------------------------------------|
| Form factor                    | Bar                                            |
| Size (mm)                      | 116x53x11.5                                    |
| Weight (battery included) (gr) | 70                                             |
| Available colours              | White, Black                                   |
| Keypad type                    | Standard                                       |
| Display                        |                                                |
| Туре                           | TFT                                            |
| Technology                     | LCD                                            |
| Size                           | 1,77" - 65000 true colours                     |
| Resolution                     | 160x128 pixel                                  |
| Radio Standard                 |                                                |
| 2G Network                     | GSM Dual-Band 900/1800                         |
| UMTS/WCDMA                     | NO                                             |
| Connections                    |                                                |
| USB                            | YES                                            |
| Wi-Fi / Bluetooth              | NO                                             |
| System                         |                                                |
| SIM management                 | Dual Sim Dual Standby (DSDS)                   |
| Supported Operators            | GSM operators                                  |
| Operating System               | Proprietary                                    |
| Processor                      | Mediatek                                       |
| CPU model                      | MTK6261D                                       |
| RAM memory                     | 4MB                                            |
| Total internal memory (*)      | 4MB                                            |
| Supported languages            | Italiano, Inglese, Francese, Tedesco, Spagnolo |
| Messaging                      |                                                |
| SMS/MMS                        | SMS                                            |
| Predictive writing             | NO                                             |
| E-Mail                         | NO                                             |
| Multimedia                     |                                                |
| Back camera (Megapixels)       | VGA                                            |
| Flash                          | YES                                            |
| Autofocus                      | NO                                             |
| Camera functions               | Digital zoom                                   |
| FM Radio                       | YES                                            |
| Radio recorder                 | YES                                            |
| Handsfree                      | YES                                            |
| 3.5mm jack                     | YES                                            |
| Custom wallpaper               | YES                                            |

## NGM FACILE CIAO

| Phone Book                                       |                                             |
|--------------------------------------------------|---------------------------------------------|
| Maximum number of contacts (excluding SIM cards) | 100                                         |
| Contacts pictures                                | NO                                          |
| Contacts ringtones                               | NO                                          |
| Phone book groups                                | NO                                          |
| NGM Functions                                    |                                             |
| Selective activation of each YESM card           | YES                                         |
| Facilitated use and SOS                          |                                             |
| SOS emergency key                                | YES                                         |
| Keypad lock                                      | YES (dedicated key)                         |
| Large key keypad                                 | YES                                         |
| Large character display                          | YES                                         |
| Speaking keys                                    | YES (only Italian)                          |
| Fast call keys                                   | YES                                         |
| Torch light                                      | YES                                         |
| PIM and Entertainment functionalities            |                                             |
| PIM functionality                                | alarm clock, calculator, organizer          |
| Auto On/Off switch                               | NO                                          |
| Other apps                                       | File manager                                |
| Battery                                          |                                             |
| Туре                                             | Li-Ion 800 mAh                              |
| Stand-by (hours)                                 | 300                                         |
| Conversation (minutes)                           | 250                                         |
| Box content                                      |                                             |
| Charging base                                    | SI                                          |
| Content                                          | battery, battery charger, USB cable, stereo |
| Cartifications                                   | headset, user manual                        |
| Certifications                                   |                                             |
| Maximum SAR (W/kg)                               | 0,825                                       |
| Other certifications                             | CE and RoHS                                 |