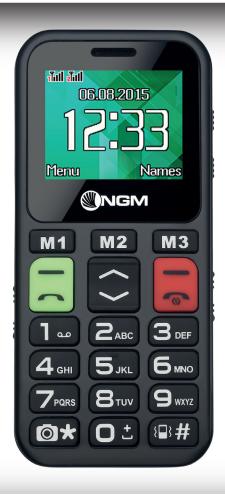

## NGM FACILE CIAO

| Design                         |                                                |
|--------------------------------|------------------------------------------------|
| Form factor                    | Bar                                            |
| Size (mm)                      | 116x53x11.5                                    |
| Weight (battery included) (gr) | 70                                             |
| Available colours              | White, Black                                   |
| Keypad type                    | Standard                                       |
| Display                        |                                                |
| Туре                           | TFT                                            |
| Technology                     | LCD                                            |
| Size                           | 1,77" - 65000 true colours                     |
| Resolution                     | 160x128 pixel                                  |
| Radio Standard                 |                                                |
| 2G Network                     | GSM Dual-Band 900/1800                         |
| UMTS/WCDMA                     | NO                                             |
| Connections                    |                                                |
| USB                            | YES                                            |
| Wi-Fi / Bluetooth              | NO                                             |
| System                         |                                                |
| SIM management                 | Dual Sim Dual Standby (DSDS)                   |
| Supported Operators            | GSM operators                                  |
| Operating System               | Proprietary                                    |
| Processor                      | Mediatek                                       |
| CPU model                      | MTK6261D                                       |
| RAM memory                     | 4MB                                            |
| Total internal memory (*)      | 4MB                                            |
| Supported languages            | Italiano, Inglese, Francese, Tedesco, Spagnolo |
| Messaging                      |                                                |
| SMS/MMS                        | SMS                                            |
| Predictive writing             | NO                                             |
| E-Mail                         | NO                                             |
| Multimedia                     |                                                |
| Back camera (Megapixels)       | VGA                                            |
| Flash                          | YES                                            |
| Autofocus                      | NO                                             |
| Camera functions               | Digital zoom                                   |
| FM Radio                       | YES                                            |
| Radio recorder                 | YES                                            |
| Handsfree                      | YES                                            |
| 3.5mm jack                     | YES                                            |
| Custom wallpaper               | YES                                            |

## NGM FACILE CIAO

| Phone Book                                       |                                             |
|--------------------------------------------------|---------------------------------------------|
| Maximum number of contacts (excluding SIM cards) | 100                                         |
| Contacts pictures                                | NO                                          |
| Contacts ringtones                               | NO                                          |
| Phone book groups                                | NO                                          |
| NGM Functions                                    |                                             |
| Selective activation of each YESM card           | YES                                         |
| Facilitated use and SOS                          |                                             |
| SOS emergency key                                | YES                                         |
| Keypad lock                                      | YES (dedicated key)                         |
| Large key keypad                                 | YES                                         |
| Large character display                          | YES                                         |
| Speaking keys                                    | YES (only Italian)                          |
| Fast call keys                                   | YES                                         |
| Torch light                                      | YES                                         |
| PIM and Entertainment functionalities            |                                             |
| PIM functionality                                | alarm clock, calculator, organizer          |
| Auto On/Off switch                               | NO                                          |
| Other apps                                       | File manager                                |
| Battery                                          |                                             |
| Туре                                             | Li-Ion 800 mAh                              |
| Stand-by (hours)                                 | 300                                         |
| Conversation (minutes)                           | 250                                         |
| Box content                                      |                                             |
| Charging base                                    | SI                                          |
| Content                                          | battery, battery charger, USB cable, stereo |
| Cartifications                                   | headset, user manual                        |
| Certifications                                   |                                             |
| Maximum SAR (W/kg)                               | 0,825                                       |
| Other certifications                             | CE and RoHS                                 |