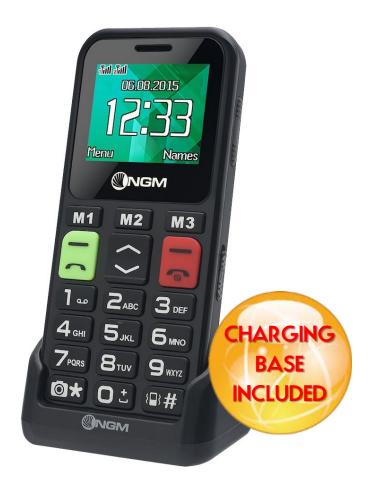

## Facile CIAO

**DESKTOP CHARGER INCLUDED** 

## NGM FACILE CIAO

| Phone Book                                       |                                             |
|--------------------------------------------------|---------------------------------------------|
| Maximum number of contacts (excluding SIM cards) | 100                                         |
| Contacts pictures                                | NO                                          |
| Contacts ringtones                               | NO                                          |
| Phone book groups                                | NO                                          |
| NGM Functions                                    |                                             |
| Selective activation of each YESM card           | YES                                         |
| Facilitated use and SOS                          |                                             |
| SOS emergency key                                | YES                                         |
| Keypad lock                                      | YES (dedicated key)                         |
| Large key keypad                                 | YES                                         |
| Large character display                          | YES                                         |
| Speaking keys                                    | YES (only Italian)                          |
| Fast call keys                                   | YES                                         |
| Torch light                                      | YES                                         |
| PIM and Entertainment functionalities            |                                             |
| PIM functionality                                | alarm clock, calculator, organizer          |
| Auto On/Off switch                               | NO                                          |
| Other apps                                       | File manager                                |
| Battery                                          |                                             |
| Туре                                             | Li-Ion 800 mAh                              |
| Stand-by (hours)                                 | 300                                         |
| Conversation (minutes)                           | 250                                         |
| Box content                                      |                                             |
| Charging base                                    | SI                                          |
| Content                                          | battery, battery charger, USB cable, stereo |
| Cartifications                                   | headset, user manual                        |
| Certifications                                   |                                             |
| Maximum SAR (W/kg)                               | 0,825                                       |
| Other certifications                             | CE and RoHS                                 |