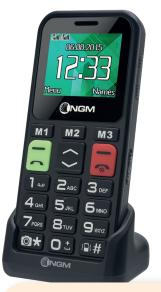

## NGM FACILE CIAO

| Phone Book                                       |                                             |
|--------------------------------------------------|---------------------------------------------|
| Maximum number of contacts (excluding SIM cards) | 100                                         |
| Contacts pictures                                | NO                                          |
| Contacts ringtones                               | NO                                          |
| Phone book groups                                | NO                                          |
| NGM Functions                                    |                                             |
| Selective activation of each YESM card           | YES                                         |
| Facilitated use and SOS                          |                                             |
| SOS emergency key                                | YES                                         |
| Keypad lock                                      | YES (dedicated key)                         |
| Large key keypad                                 | YES                                         |
| Large character display                          | YES                                         |
| Speaking keys                                    | YES (only Italian)                          |
| Fast call keys                                   | YES                                         |
| Torch light                                      | YES                                         |
| PIM and Entertainment functionalities            |                                             |
| PIM functionality                                | alarm clock, calculator, organizer          |
| Auto On/Off switch                               | NO                                          |
| Other apps                                       | File manager                                |
| Battery                                          |                                             |
| Туре                                             | Li-Ion 800 mAh                              |
| Stand-by (hours)                                 | 300                                         |
| Conversation (minutes)                           | 250                                         |
| Box content                                      |                                             |
| Charging base                                    | SI                                          |
| Content                                          | battery, battery charger, USB cable, stereo |
| Cartifications                                   | headset, user manual                        |
| Certifications                                   |                                             |
| Maximum SAR (W/kg)                               | 0,825                                       |
| Other certifications                             | CE and RoHS                                 |